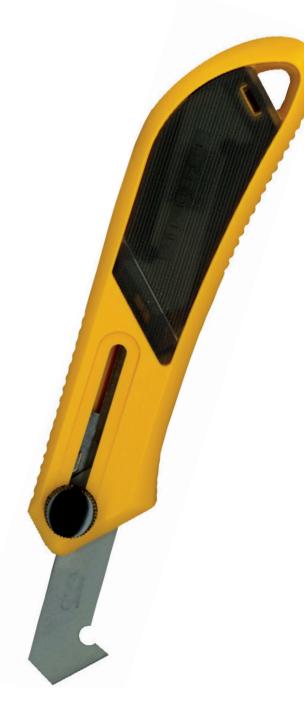

# **OLFA HEAVY DUTY LAMINATE CUTTER** PC-L

The OLFA® Heavy Duty Laminate Cutter PC-L features a ratchet wheel for secure blade extension and retraction. Sharp and dependable, this tool continues to easily score sheet plastics and laminates to enable the precise breaking of plastic materials. It comes inserted with a reversible tungsten steel PB-800 blade, plus 2 replacement blades tucked in the handle. Uses replacement blades PB-800. Great for cutting plastics and laminates for both construction and industrial applications

## **DLFA PC-L** OLFA Heavy Duty Laminate Cutter

- Wheel-lock mechanism
- High-impact ABS handle
- Aluminum die cast blade slider
- For right- or left-handed use
- Includes 1 reversible tungsten steel PB-800 blade inserted PLUS 2 replacement blades in the handle