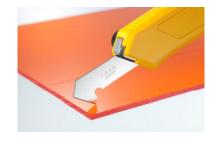

# **OLFA HEAVY DUTY LAMINATE CUTTER** PC-L

The OLFA® Heavy Duty Laminate Cutter PC-L features a ratchet wheel for secure blade extension and retraction. Sharp and dependable, this tool continues to easily score sheet plastics and laminates to enable the precise breaking of plastic materials. It comes inserted with a reversible tungsten steel PB-800 blade, plus 2 replacement blades tucked in the handle. Uses replacement blades PB-800. Great for cutting plastics and laminates for both construction and industrial applications

| APPLICATION: |                           |             |
|--------------|---------------------------|-------------|
| ✓ Plastics   | ✓ Lighted Ceiling Tiles   | ✓ Laminates |
| ✓ Plexiglass | ✓ Industrial Applications |             |