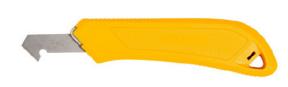

# **OLFA HEAVY DUTY LAMINATE CUTTER** PC-L

The OLFA® Heavy Duty Laminate Cutter PC-L features a ratchet wheel for secure blade extension and retraction. Sharp and dependable, this tool continues to easily score sheet plastics and laminates to enable the precise breaking of plastic materials. It comes inserted with a reversible tungsten steel PB-800 blade, plus 2 replacement blades tucked in the handle. Uses replacement blades PB-800. Great for cutting plastics and laminates for both construction and industrial applications

## **DLFA PC-L** OLFA Heavy Duty Laminate Cutter

- Wheel-lock mechanism
- High-impact ABS handle
- Aluminum die cast blade slider
- For right- or left-handed use
- Includes 1 reversible tungsten steel PB-800 blade inserted PLUS 2 replacement blades in the handle